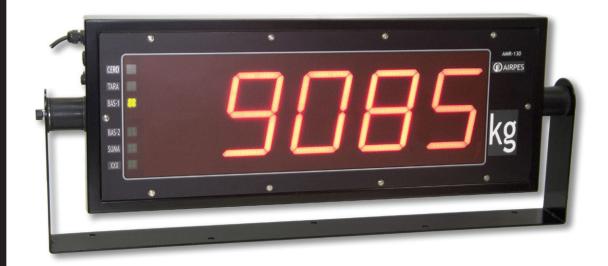

## Macro-Display AMR-130

airpes<sup>®</sup>

Infrared telecommander

For the dimension and luminosity it has in the digits, it allows to visualise both inside and outside from long distances.

This macro-display can incorporate several options like: load limiter, emission and capture of weighing over radio, output computer, operation functions through radio control, etc. Its structure of aluminium and its totally flat design convert it into a light and accessible macro-display, with the purpose to facilita te the maintenance works.

## **Characteristics**

Digits: 5 red LED of 130 mm high

Work temperature: -20°C + 60°C

Functions: On, Off, Tare, Sum, Total and Erase (through telecommander)

Protection: IP 55 (optional IP 65)

Feeding: 48/110/220