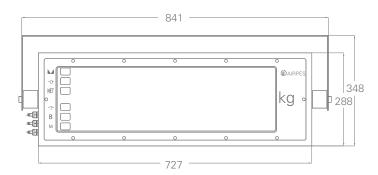

## **Characteristics**

Digits: 5 red LED of 130 mm high

Work temperature: -20°C + 60°C

Functions: On, Off, Tare, Sum, Total and Erase (through telecommander)

Protection: IP 55 (optional IP 65)

Feeding: 48/110/220