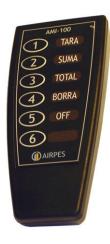

## Macro-Display AMR-130

airpes<sup>®</sup>

Infrared telecommander

## **Characteristics**

Digits: 5 red LED of 130 mm high

Work temperature: -20°C + 60°C

Functions: On, Off, Tare, Sum, Total and Erase (through telecommander)

Protection: IP 55 (optional IP 65)

Feeding: 48/110/220