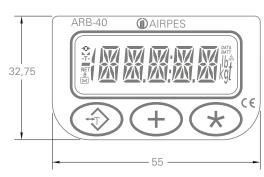

## **Characteristics**

- Connection by means of two wires without polarity to wards whichever AIRPES device.
- Alfanumerical LCD display of 6 digits of 10 mm
- 3 keys to achieve the different functions
- Functions of Tare, Accumulation of weighings and Total
- Does not need external feeding
- Temperature: -10°C 50°C; Humidity 15% 85%