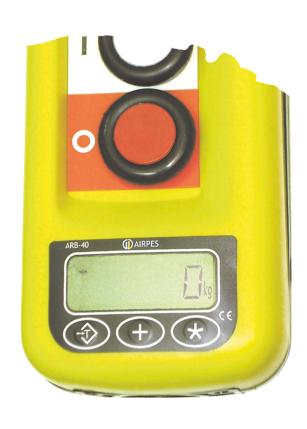

## Repeater for Panel of Push Buttons ARB-40

airpes

## **General information**

The ARB-40 model of Repeater for panel of push buttons, is a repeater of weight specially designed as a complement of the ALE-100 limiter, has been thought to be sited in the panels of push buttons by cable for the control of devices like cranes, overhead travelling cranes, hoists, elevators, etc.

Of easy connection by means of two wires without polarity, it allows the visualisation of the lifted weight, as well as the realisation of the accumulation of weighings in order to extract the total afterwards.

## **Characteristics**

- Connection by means of two wires without polarity to wards whichever AIRPES device.
- Alfanumerical LCD display of 6 digits of 10 mm
- 3 keys to achieve the different functions
- Functions of Tare, Accumulation of weighings and Total
- Does not need external feeding
- Temperature: -10°C 50°C; Humidity 15% 85%