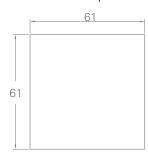

## **Characteristics**

Digits: 6 LCD 0.4"

Work temperature: -20°C + 60°C

Functions: On/Off, Zero, Tare, Sum, Total and Erase

Protection: IP 55 (optional IP 65)

Connection: By means of 2 wires without polarity