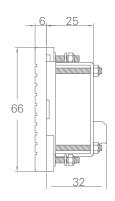

## **Characteristics**

Digits: 6 LCD 0.4"

Work temperature: -20°C + 60°C

Functions: On/Off, Zero, Tare, Sum, Total and Erase

Protection: IP 55 (optional IP 65)

Connection: By means of 2 wires without polarity