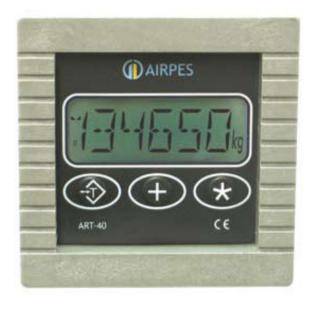

## **Built-In Load Indicator ART-400**

airpes<sup>®</sup>

Revisión 01 | Reviewed by JN

## **General information**

The ART-40 built-in load indicator has been designed to be built-in in control panels, desks, etc. The ART-40 is a repeater of very easy installation (by means of 2 wires without polarity and without need of feeding), it can receive the information from whichever of our visors, various repeaters can be installed in parallel in the same line, each one of them to receive the weight of the biscale or multiscale devices.

The ART-40 has different options, like the incorporation of tare, summing memory, total, etc.

## **Characteristics**

Digits: 6 LCD 0.4"

Work temperature: -20°C + 60°C

Functions: On/Off, Zero, Tare, Sum, Total and Erase

Protection: IP 55 (optional IP 65)

Connection: By means of 2 wires without polarity