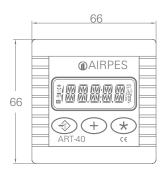

## **General information**

The ART-40 built-in load indicator has been designed to be built-in in control panels, desks, etc. The ART-40 is a repeater of very easy installation (by means of 2 wires without polarity and without need of feeding), it can receive the information from whichever of our visors, various repeaters can be installed in parallel in the same line, each one of them to receive the weight of the biscale or multiscale devices.

## **Characteristics**

Digits: 6 LCD 0.4"

Work temperature: -20°C + 60°C

Functions: On/Off, Zero, Tare, Sum, Total and Erase

Protection: IP 55 (optional IP 65)

Connection: By means of 2 wires without polarity